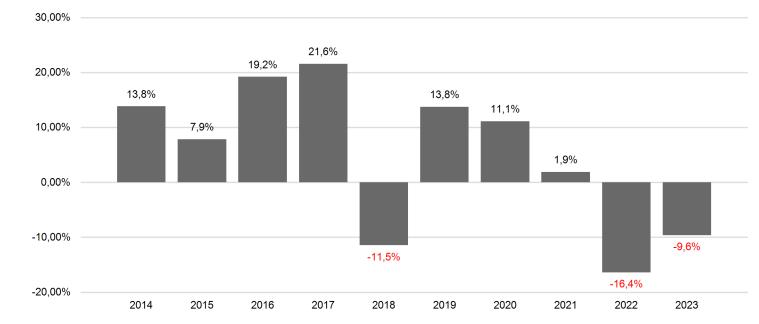

## **Past Performance**

This chart shows the fund's performance as the percentage loss or gain per year over the last 10 years.

Past performance is not a reliable indicator of future performance. Markets could develop very differently in the future. It can help you to assess how the fund has been managed in the past.

Performance is shown after deduction of ongoing charges. Any entry and exit charges are excluded from the calculation.

The unit class was established in 2008.

Performance was calculated in EUR.